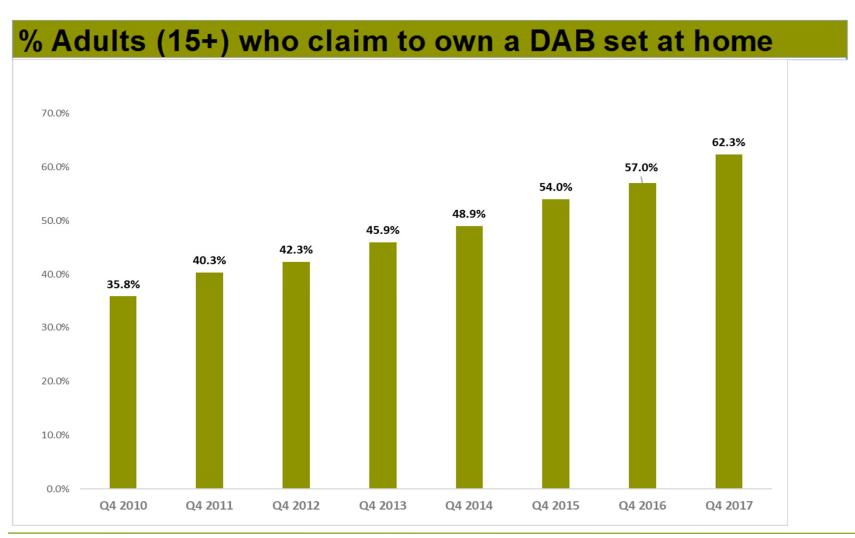

#### ALL RADIO LISTENING CHARTS

- 1. All Radio Listening including share via platform
- 2. All Digital Radio listening
- 3. BBC Radio / Commercial Radio weekly reach and share
- 4. BBC Radio / Commercial Radio platform share
- 5. DAB set ownership
- 6. Listening to radio via a mobile phone and/or tablet