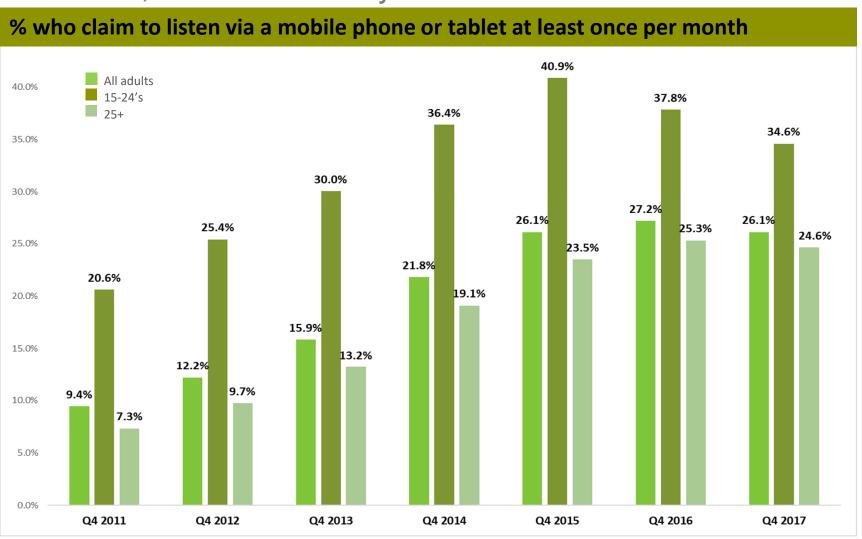

#### ALL RADIO LISTENING CHARTS

- 1. All Radio Listening including share via platform
- 2. All Digital Radio listening
- 3. BBC Radio / Commercial Radio weekly reach and share
- 4. BBC Radio / Commercial Radio platform share
- 5. DAB set ownership
- 6. Listening to radio via a mobile phone and/or tablet